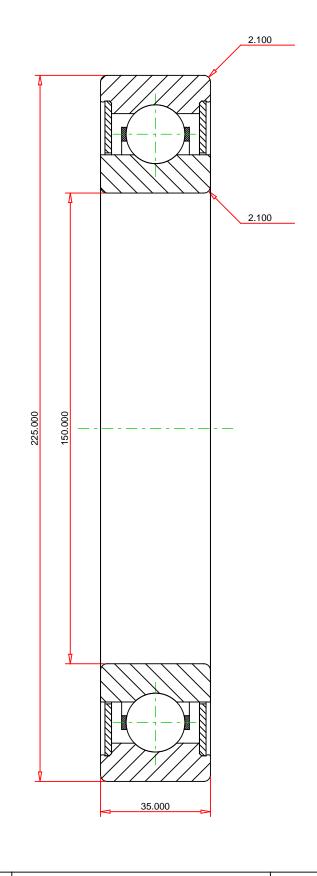

## <u>Specifications</u> | <u>Dimensions</u> | <u>Basic Load Ratings</u> | <u>Factors</u>

| Specifications – |              |                   |  |  |
|------------------|--------------|-------------------|--|--|
|                  | Clearance    | C0 (Normal)       |  |  |
|                  | Bore Size d  | 150.000 mm        |  |  |
|                  |              |                   |  |  |
|                  | Features     | Non-Contact Seals |  |  |
|                  | Bearing Type | Standard DGBB     |  |  |
|                  | Weight       | 4.9 Kg            |  |  |

| Dime | ensions             |            | - |
|------|---------------------|------------|---|
|      | Outside Diameter D  | 225.000 mm |   |
| (X   | utside Ring Width B | 35.000 mm  |   |

| Radius Rs min | 2.100 mm |
|---------------|----------|
|---------------|----------|

| Cr - Dynamic Load Rating 131.7 kN |  |
|-----------------------------------|--|
| COr - Static Load Rating 124.5 kN |  |

| Factors                |          | - |
|------------------------|----------|---|
| Grease Reference Speed | 3600 rpm |   |
| Oil Reference Speed    | 5200 rpm |   |